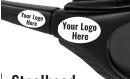

Printable Area: Right/Left Lens Size: 1" x 1/4"

Printable Area: Right Temple Size: 5/8" x 3/16"

Pavon

Your Logo Here

Steelhead

Printable Area: Right Temple Size: 5/8" x 3/16" Printable Area: Right Frame Size: 1/2" x 5/16"