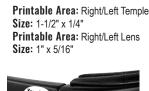

#### One color custom imprinting is available on all Bullhead Safety® Glasses Minimum order 144 per style, one color per 144 pieces.

Printable Area: Right Temple Size: 1-1/2" x 1/4" Printable Area: Right/Left Lens Size: 1" x 5/16"