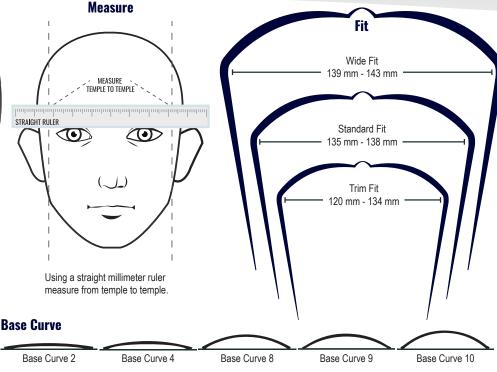

## It is extremely important safety eyewear fit properly

ERGONOMIC FIT

A proper fitting safety glass ensures comfort, increased productivity and enhances safety to reduce the risk of costly eye injuries. A simple measurement is all that is needed to help determine the proper fit. Another consideration when choosing the right pair of Bullhead Safety® eyewear is the lens base curve.

A lens base curve is the measure of the general shape of the lens. The higher the base curve, the more curvature there is in a lens, the more curvature the lens has the more it wraps around the face, creating more coverage and increasing side protection.

Ensures each frame makes contact only at the bridge of the nose and behind the temples

Maintains optics in perfect alignment for a clear view

Maintains a secure and comfortable fit for all day wear

The tables below will help you determine which Bullhead Safety® eyewear styles will best fit your needs.

| (120 mm - 134 mm) Trim Fit |            |
|----------------------------|------------|
| Style                      | Base Curve |
| Convertible - CG5          | 10         |
| Discus                     | 10         |
| Maki                       | 8          |
| Over-The-Glass-2           | 2          |
| Sawfish                    | 8          |
| Swordfish                  | 8          |
| SwordfishX                 | 9.5        |
| Torrent Mini               | 10         |

| (135 mm - 138 mm) Standard |            |
|----------------------------|------------|
| Style                      | Base Curve |
| Bass                       | 9.5        |
| Convertible - CG4          | 7          |
| Flathead                   | 9.25       |
| Javelin                    | 8          |
| Pavon                      | 10         |
| Picuda                     | 9          |
| Pompano                    | 8          |
| Steelhead Foam-Lined       | 8          |
| Tetra                      | 10         |
| Torrent                    | 10         |
| Torrent Foam-Lined         | 10         |
| Torrent Welding            | 10         |
| Wahoo                      | 9          |

| (139 mm - 143 mm) Wide |            |
|------------------------|------------|
| Style                  | Base Curve |
| Acero                  | 8          |
| Dorado                 | 8          |
| Kaku                   | 4          |
| Over-The-Glass         | 2          |
| Snipefish              | 8          |
| Stinger                | 9          |
| Spearfish              | 8          |
| Whipray                | 10         |